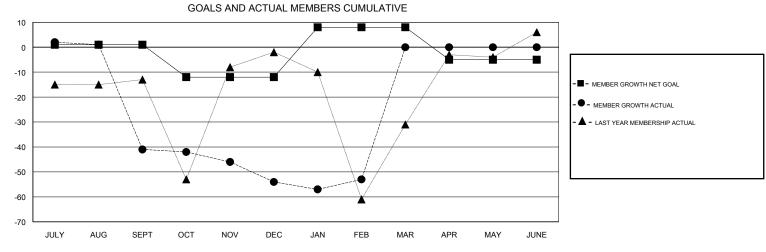

## STEVE ANTON **LOCATION MICHIGAN GMT CA** Clubs Members RESULTS FOR 2018-2019 RESULTS FOR 2018-2019 NEW CLUBS NEW CLUB GOAL DROPPED CLUBS MEMBER GROWTH NET MEMBER GROWTH DROPPED QUARTER QUARTER GOAL ACTUAL MEMBERS ACTUAL (including transfers) 0 0 0 1 15 51 JULY/AUG/SEPT JULY/AUG/SEPT 0 -13 18 31 OCT/NOV/DEC OCT/NOV/DEC 0 1 0 12 20 11 JAN/FEB/MAR JAN/FEB/MAR 0 0 0 0 0 -13 APR/MAY/JUNE APR/MAY/JUNE